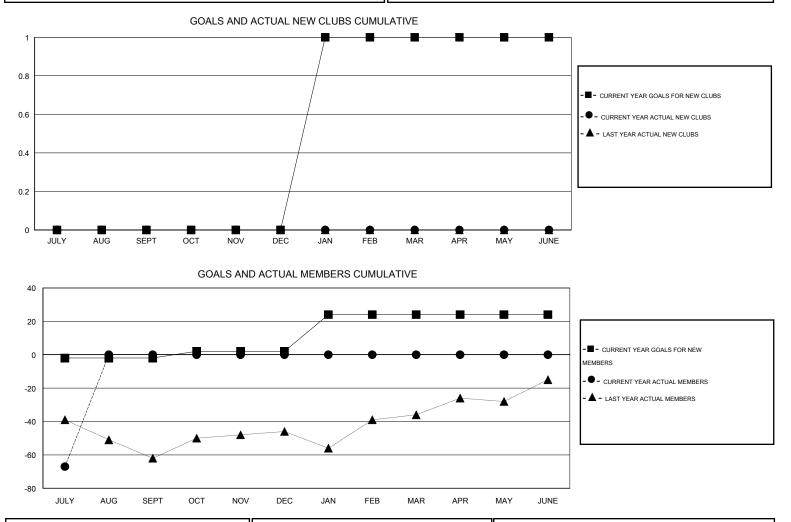

## GMT: DENNIS STEVENSON

 $\mathsf{GMT} \mathsf{\,CA} \ 2$ 

|                            |                  | Clubs             |                  |                  | Members                    |                    |                                     |                    |                  |  |
|----------------------------|------------------|-------------------|------------------|------------------|----------------------------|--------------------|-------------------------------------|--------------------|------------------|--|
|                            | RESU             | LTS FOR 2015-2016 |                  |                  | RESULTS FOR 2015-2016      |                    |                                     |                    |                  |  |
| QUARTER                    | NEW CLUB<br>GOAL | NEW CLUBS         | DROPPED<br>CLUBS | NET<br>GAIN/LOSS | QUARTER                    | NEW MEMBER<br>GOAL | CHARTER AND<br>NEW MEMBERS<br>ADDED | DROPPED<br>MEMBERS | NET<br>GAIN/LOSS |  |
| JULY/AUG/SEPT              | 0                | 0                 | 0                | 0                | JULY/AUG/SEPT              | -2                 | 26                                  | 93                 | -67              |  |
| OCT/NOV/DEC<br>JAN/FEB/MAR | 0<br>1           | 0<br>0            | 0<br>0           | 0<br>0           | OCT/NOV/DEC<br>JAN/FEB/MAR | 4<br>22            | 0<br>0                              | 0<br>0             | 0<br>0           |  |
| APR/MAY/JUNE               | 0                | 0                 | 0                | 0                | APR/MAY/JUNE               | 0                  | 0                                   | 0                  | 0                |  |

| DROPPED CLUBS: 0 |   | 13 CLUBS OF 49 ADDED 1 OR MORE | GENDER DISTRIBUTION   |                |     |
|------------------|---|--------------------------------|-----------------------|----------------|-----|
|                  |   | NEW MEMBERS                    | MALE                  | 1,106 (65.41%) |     |
| DROPPED MEMBERS  |   |                                | FEMALE                | 585 (34.59%)   |     |
| DECEASED         | 7 | CLICK HERE FOR HEALTH          |                       |                | 369 |
| CLUB CANCELLED   | 0 | ASSESSMENT DATA                | FAMILY UNIT MEMBERS   |                | 182 |
| OTHER 80         | 6 |                                | HEAD OF HOUSEHOLD 1   |                |     |
| TOTAL 93         | 3 |                                | NON-HEAD OF HOUSEHOLD |                |     |